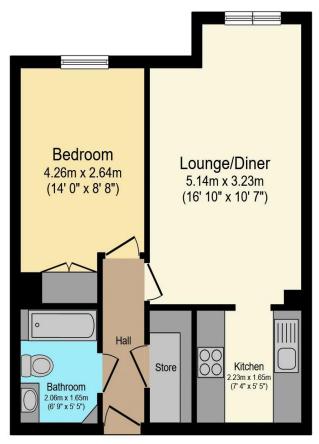

# Visit us at retirementhomesearch.co.uk

Total floor area 40.0 m<sup>2</sup> (431 sq.ft.) approx

This floor plan is for illustrative purposes only. It is not drawn to scale. Any measurements, floor areas (including any total floor area), openings and orientation are approximate. No details are guaranteed, they cannot be relied upon for any purpose and they do not form part of any agreement. No liability is taken for any error, omission or misstatement. A party must rely upon its own inspection(s). Powered by www.focalagent.com